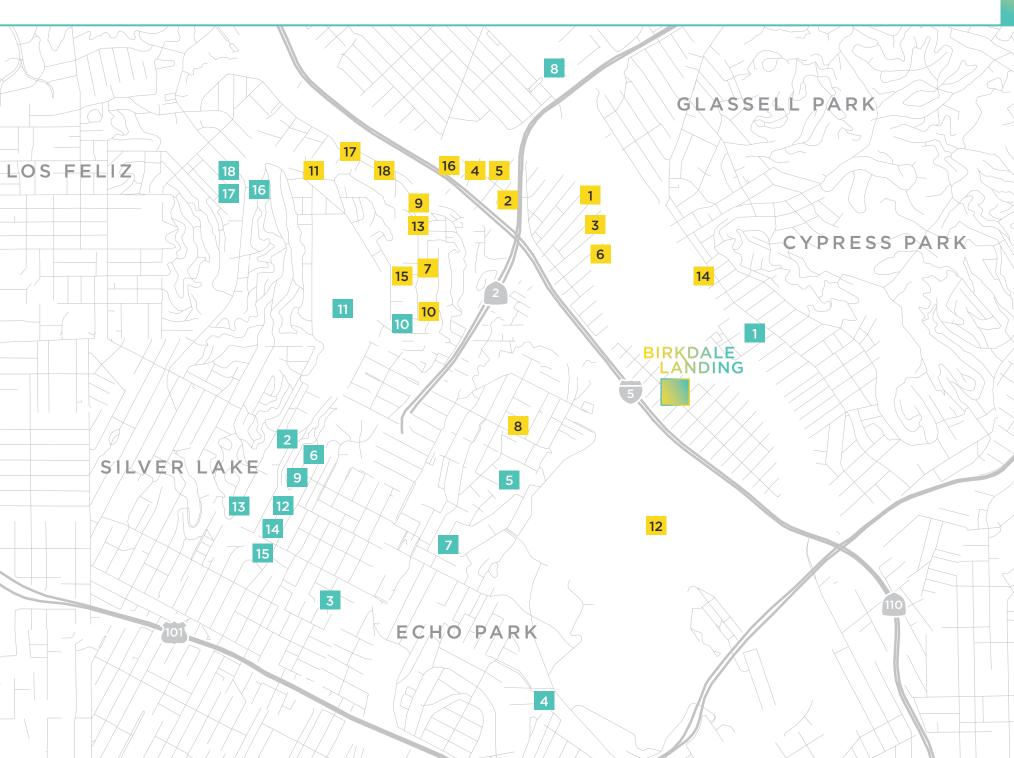

#### CONNECTED

#### BIRKDALE LANDING

LOS FELIZ

BIKE PATH

BIKE PATH

L.A. RIVER

HOLLYWOOD

#### FROGTOWN