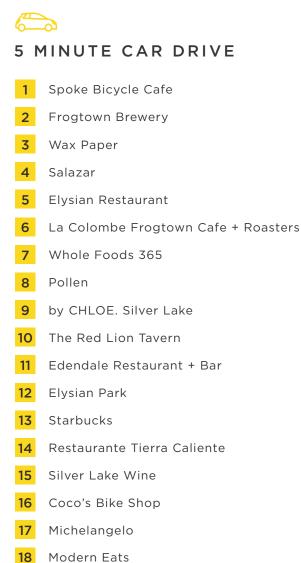

# CONVENIENT

<u>ay</u>

4 Salazar
5 Elysian Restaurant
6 La Colombe Frogtown Cafe + Roasters
7 Whole Foods 365
9 by CHLOE. Silver Lake
10 The Red Lion Tavern
11 Edendale Restaurant + Bar
13 Starbucks
14 Restaurante Tierra Caliente
15 Silver Lake Wine
16 Coco's Bike Shop
17 Michelangelo
18 Modern Eats

5-15 MINUTE BIKE RIDE

1 Spoke Bicycle Cafe

**2** Frogtown Brewery

**3** Wax Paper