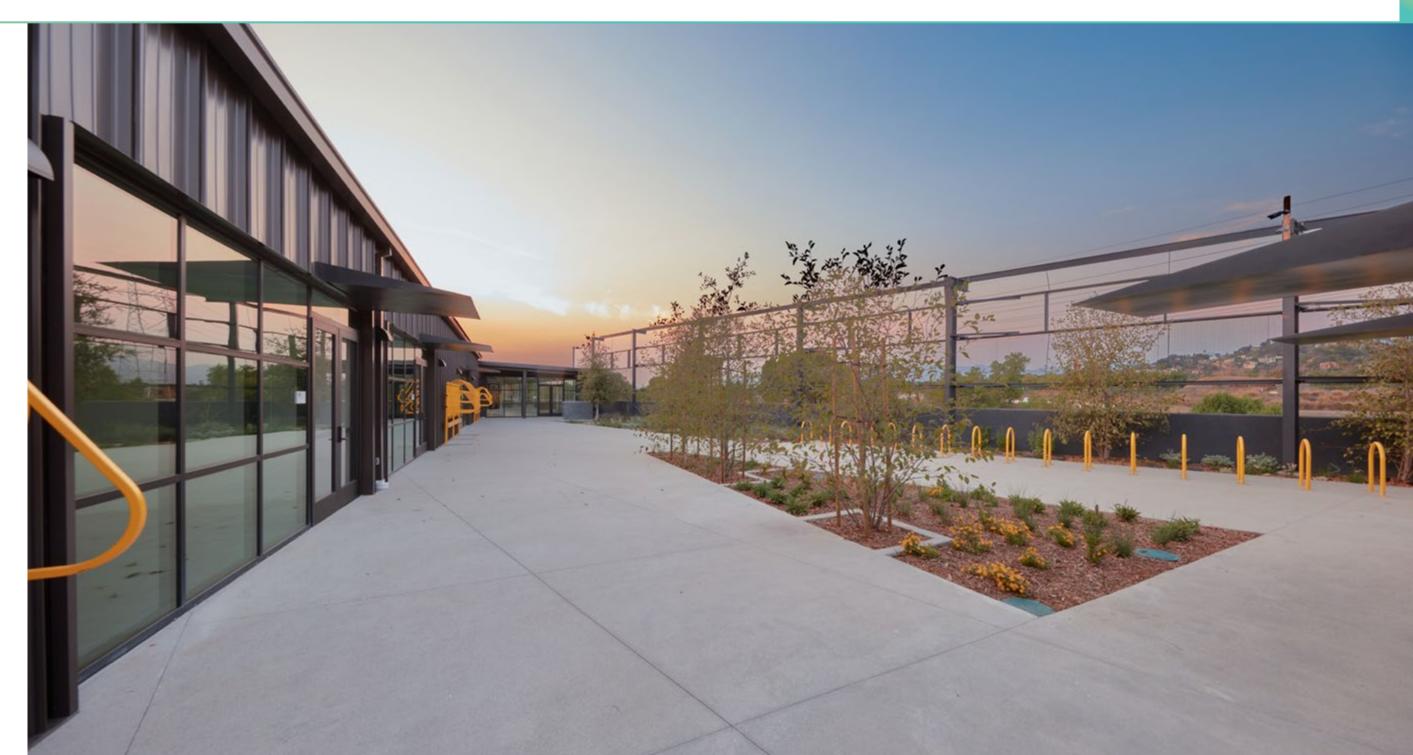

## FLOOR PLANS RENOVATIONS NOW COMPLETE

Birkdale Landing is divided into several different office suites, and one freestanding cafe/retail space. Along the side of the property that neighbors the river, several courtyards reside along the water front to create a contemplative and invigorating atmosphere for tenants.

ADDRESS: 2433 Birkdale Street, Los Angeles

**AVAILABLE OFFICE RSF:** 10,634 RSF (divisible to 5,227 RSF)

**TOTAL CAFE/RETAIL RSF:** 1,350 RSF (LEASED) (600 RSF Interior + 750 RSF Private Patio)

**DELIVERY DATE:** Ready now for tenant improvements