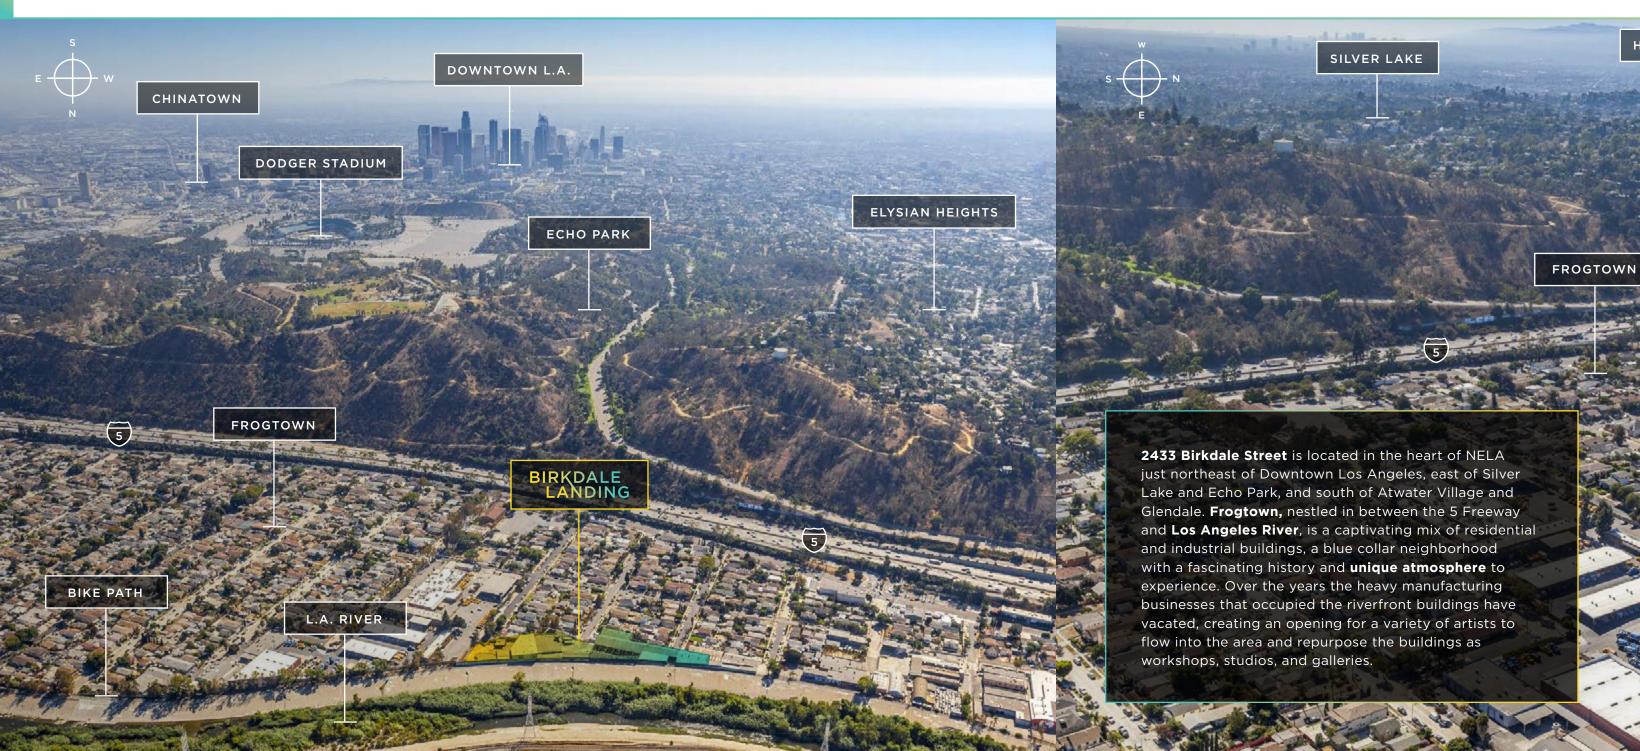

Birkdale Landing boasts **750 feet** of riverfront property which is one of the largest privately owned spans of property in Frogtown. The project's unique location allows easy access to amenities in the immediate area and surrounding neighborhoods which include:

- An abundance of **eclectic retail** and amenities
- Immediate access to Taylor Yard Bridge and 8 mile stretch
- of the LA River **bike path**
- Walkable surrounding streets with trendy non-chain retail
- Epicenter of Los Angeles River Revitalization

#### BIRKDALE LANDING

LOS FELIZ

BIKE PATH

BIKE PATH

L.A. RIVER

HOLLYWOOD

#### FROGTOWN