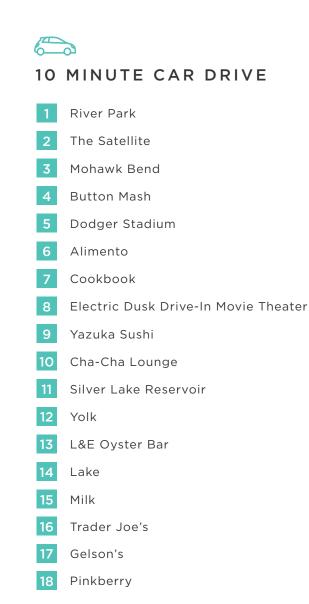

# CONVENIENT

<u>ay</u>

4 Salazar
5 Elysian Restaurant
6 La Colombe Frogtown Cafe + Roasters
7 Whole Foods 365
9 by CHLOE. Silver Lake
10 The Red Lion Tavern
11 Edendale Restaurant + Bar
13 Starbucks
14 Restaurante Tierra Caliente
15 Silver Lake Wine
16 Coco's Bike Shop
17 Michelangelo
18 Modern Eats

5-15 MINUTE BIKE RIDE

1 Spoke Bicycle Cafe

**2** Frogtown Brewery

**3** Wax Paper

#### CONVENIENT

#### FROGTOWN