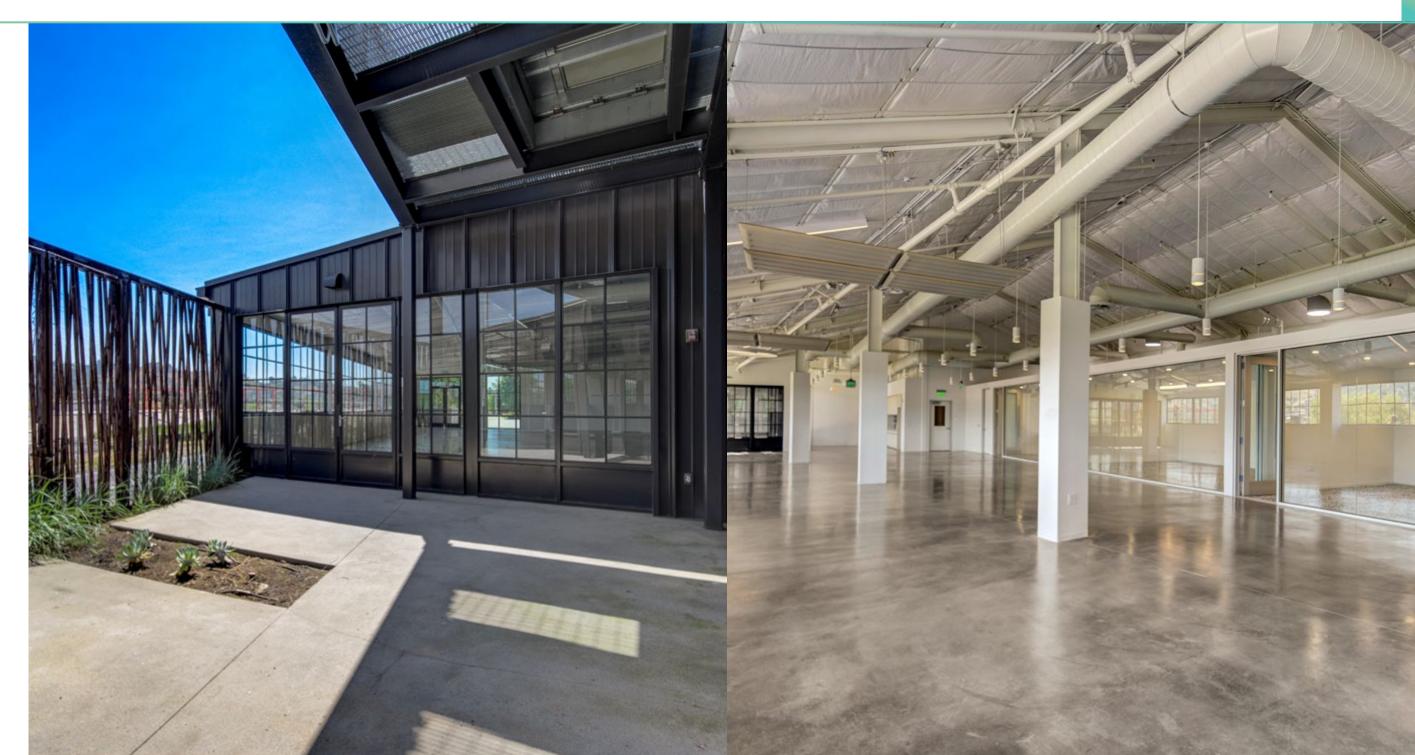

## FLOOR PLANS RENOVATIONS NOW COMPLETE

Birkdale Landing is divided into several different office suites, and one freestanding cafe/retail space. Along the side of the property that neighbors the river, several courtyards reside along the water front to create a contemplative and invigorating atmosphere for tenants.

ADDRESS: 2433 Birkdale Street, Los Angeles

**AVAILABLE OFFICE RSF:** 10,634 RSF (divisible to 5,227 RSF)

**TOTAL CAFE/RETAIL RSF:** 1,350 RSF (LEASED) (600 RSF Interior + 750 RSF Private Patio)

**DELIVERY DATE:** Ready now for tenant improvements

**OFFICE CEILING HEIGHTS: 1**9'-24'

**PARKING RATIO:** 1.5/1,000

**RENTAL RATE:** Negotiable