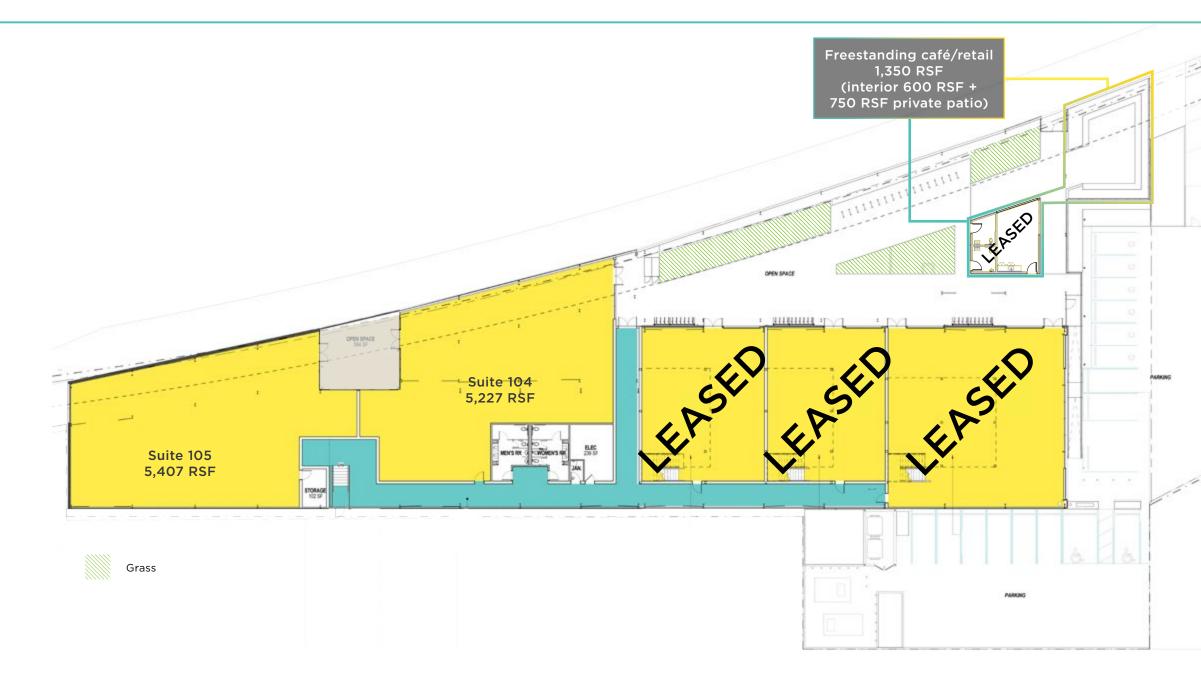

## FLOOR PLANS RENOVATIONS NOW COMPLETE

Birkdale Landing is divided into several different office suites, and one freestanding cafe/retail space. Along the side of the property that neighbors the river, several courtyards reside along the water front to create a contemplative and invigorating atmosphere for tenants.

ADDRESS: 2433 Birkdale Street, Los Angeles

**AVAILABLE OFFICE RSF:** 10,634 RSF (divisible to 5,227 RSF)

**TOTAL CAFE/RETAIL RSF:** 1,350 RSF (LEASED) (600 RSF Interior + 750 RSF Private Patio)

**DELIVERY DATE:** Ready now for tenant improvements

**OFFICE CEILING HEIGHTS: 1**9'-24'

**PARKING RATIO:** 1.5/1,000

**RENTAL RATE:** Negotiable