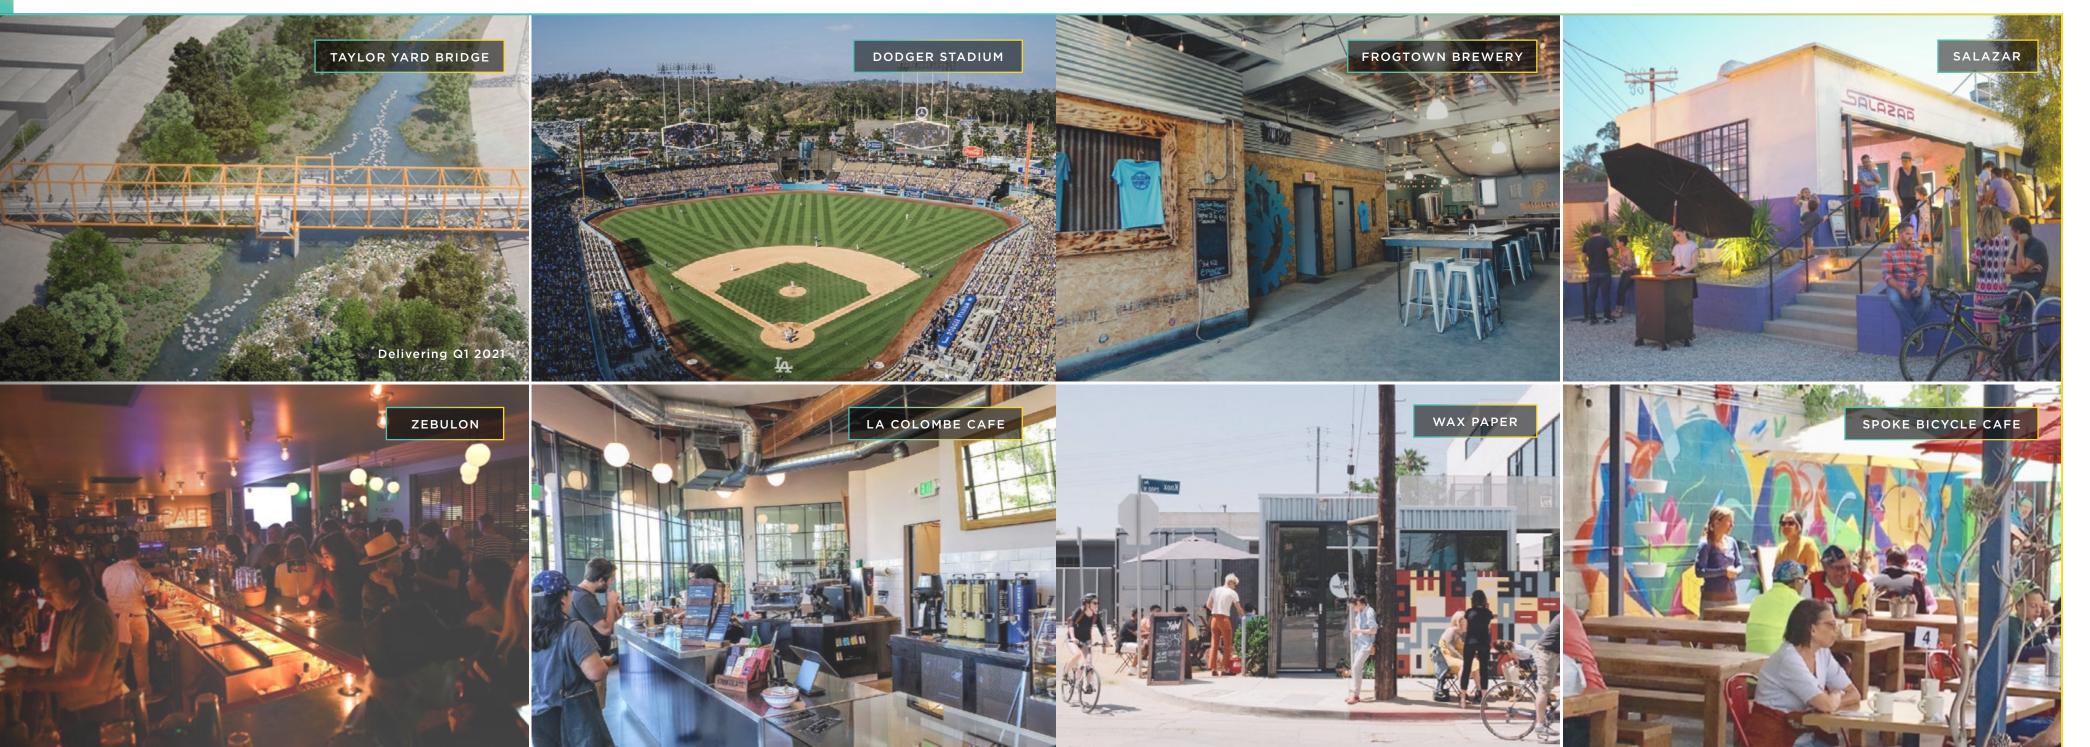

# CONVENIENT

<u>ay</u>

4 Salazar
5 Elysian Restaurant
6 La Colombe Frogtown Cafe + Roasters
7 Whole Foods 365
9 by CHLOE. Silver Lake
10 The Red Lion Tavern
11 Edendale Restaurant + Bar
13 Starbucks
14 Restaurante Tierra Caliente
15 Silver Lake Wine
16 Coco's Bike Shop
17 Michelangelo
18 Modern Eats

5-15 MINUTE BIKE RIDE

1 Spoke Bicycle Cafe

**2** Frogtown Brewery

**3** Wax Paper

#### CONVENIENT