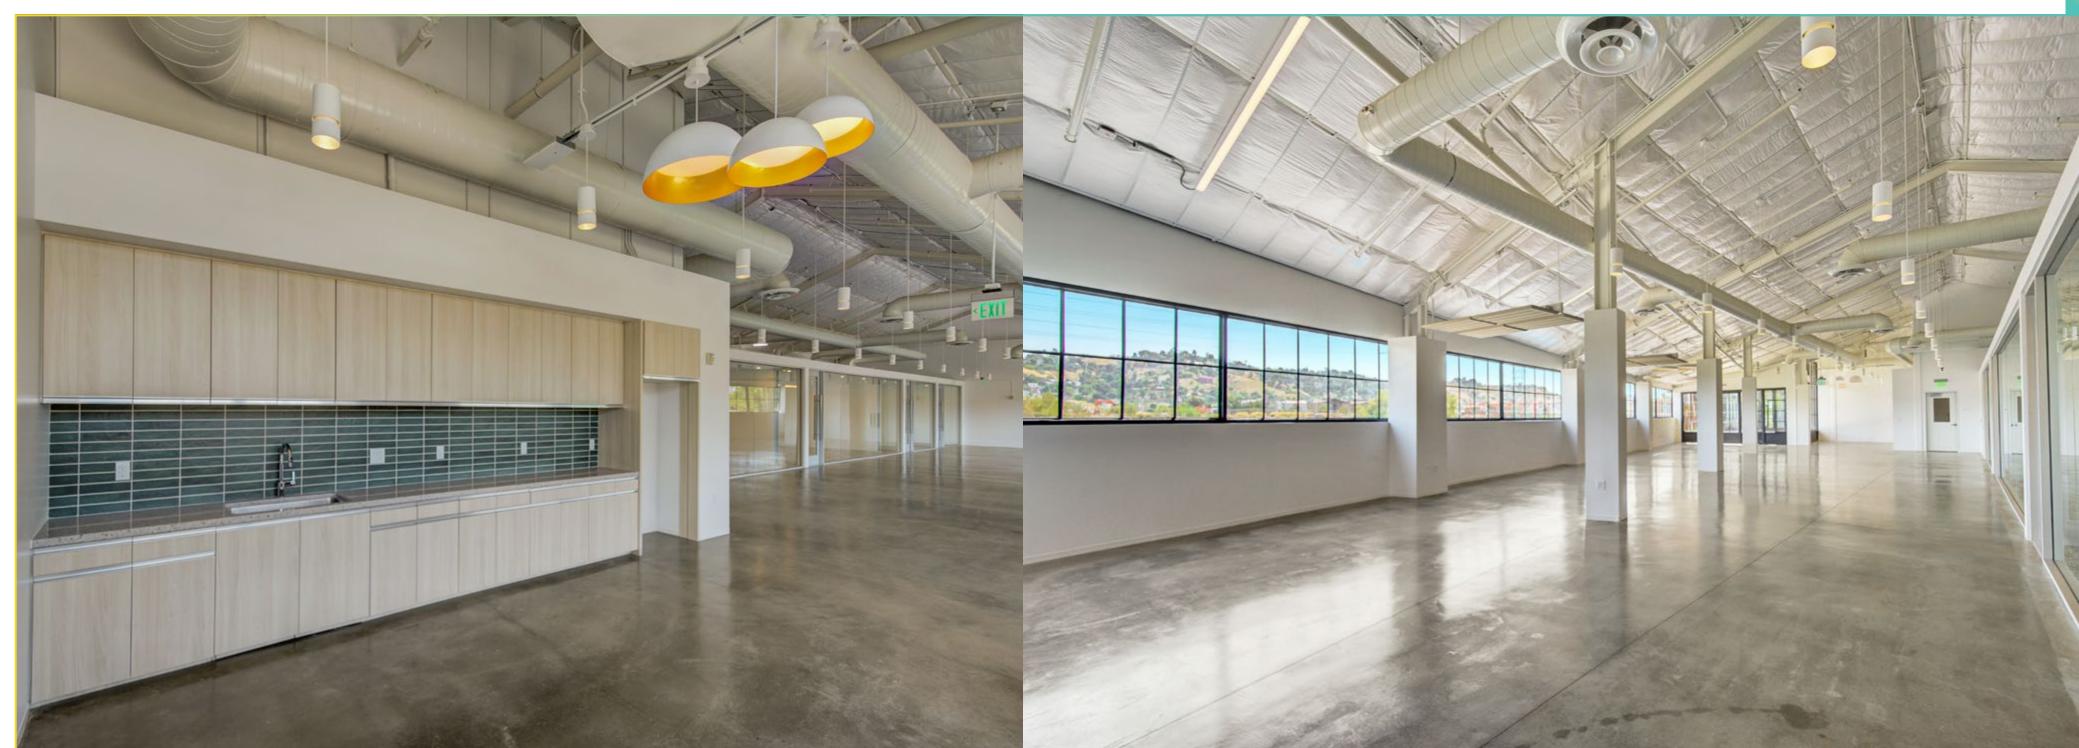

# INSPIRED. OPEN. CONNECTED.

Birkdale Landing is the newest, innovative creative campus development in **Frogtown** spearheaded by the world renowned, **award winning** design firm Rios Clementi Hale Studios. The campus features 23,290 SF of **creative office**, 1,350 SF of **cafe/retail space** and flexible **outdoor courtyard** space for tenants to fully experience the Los Angeles work lifestyle. Birkdale Landing offices have floor to ceiling windows providing natural light with views of the landscaped courtyard and **Los Angeles River** thoughtfully designed to combine tranquility and productivity.

#### BIRKDALE LANDING

- LIGHT-FILLED SPACE
- THOUGHTFUL, FORWARD THINKING DESIGN
- CUTTING EDGE ARCHITECTURE
- FOR THE NELA VISIONARIES

**OFFICE CEILING HEIGHTS: 1**9'-24'

**PARKING RATIO:** 1.5/1,000

**RENTAL RATE:** Negotiable